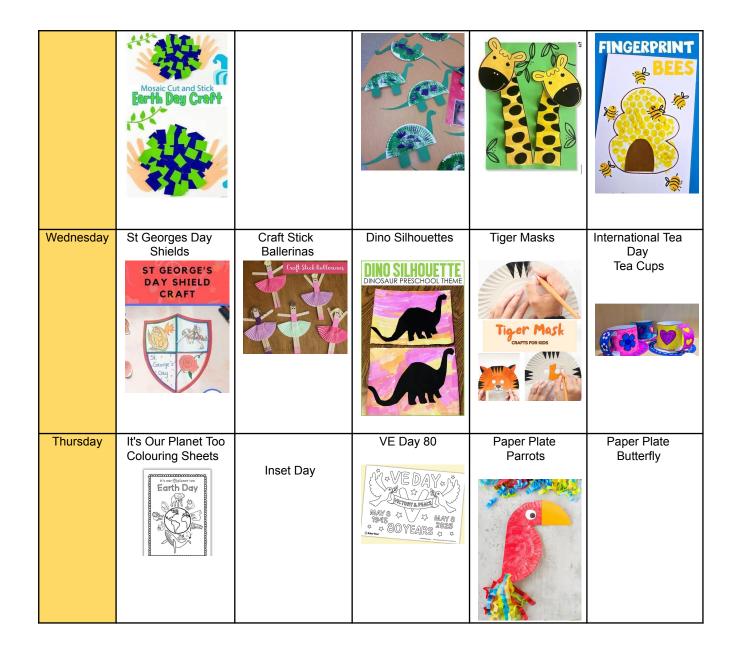

## Summer term 1: wk beginning 21/4/25 - 23/5/25

| Week<br>beginning | 21st April      | 28th April               | 5th May                  | 12th May             | 19th May                                                              |
|-------------------|-----------------|--------------------------|--------------------------|----------------------|-----------------------------------------------------------------------|
| Theme of the week | Our Planet      | Dance<br>and<br>Movement | Dinosaurs                | Jungle Animals       | Celebrating Spring                                                    |
| Monday            | Bank Holiday    | Flamenco Fans            | Bank Holiday             | Paper Plate Koalas   | Tissue Paper Flowers  Tissue Paper Flowers  Tissue Paper Flower CRAFT |
| Tuesday           | World Earth Day | International Dance Day  | Paper Plate<br>Dinosaurs | Glorious<br>Giraffes | World Bee Day<br>Fingerprint Bees                                     |

|        |                   |                            |                                                                    |            | PAPER PLATE<br>BUGGENSIY            |
|--------|-------------------|----------------------------|--------------------------------------------------------------------|------------|-------------------------------------|
| Friday | World Penguin Day | Bust your moves Dance Show | Dinosaur<br>Scavenger Hunt  Dinosaur Scavenger Hunt  2 4 3 5 6 3 6 | Lazy Lions | World Turtle Day Egg Carton Turtles |